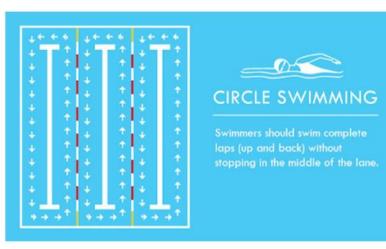

## Lap Swim Etiquette and Circle Swimming

Circle Swim: Much like traffic on a road, always swim on the right side of the lane. This means swimming on one side of the lane going down and the other side of the lane coming back. **Swimmers move in a counterclockwise circle**, hence the name.

# Circle Swimming

Swimmers are required to follow the circle swim pattern. The customary traffic pattern is to stay to the right; that is to swim in a counterclockwise circle in the lane (see diagram).

It is the responsibility of the swimmer entering the lane to be sure that all the other swimmers in that lane are aware of his/her presence and the necessary traffic pattern.

Always swim complete laps of the pool.

Avoid stopping in the middle of the lane, this can interfere with the progress of other swimmers and cause collisions.

Stop only at the wall and once stopped, stay in the corner of the lane, preferably in the left hand corner (from the perspective of the approach to the wall). Other lap swimmers need space to turn, always leave the middle 1/3 of the wall clear for turning purposes.